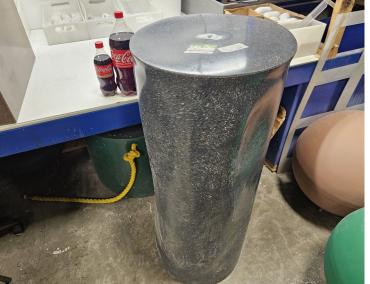

| Category: Cylinder<br>Item: Cylinder<br>Item #: C-2<br>Duty: Severe Duty<br>Wall Thickness: 0.500"<br>Color: Speckled Dark Grey<br>Dimensions: 20" x 48"<br>Stock or Blem? Stock<br>What's wrong? Nothing<br>Vent Hole Treatment? Plugged | \$479.33 | Web Price: \$532.59<br>Additional Info: | <image/> |
|-------------------------------------------------------------------------------------------------------------------------------------------------------------------------------------------------------------------------------------------|----------|-----------------------------------------|----------|
| Category: Cylinder<br>Item: Pill<br>Item #: P-2<br>Duty: Medium Duty<br>Wall Thickness: 0.125"<br>Color: Speckled Light Adobe<br>Dimensions: 14" x 6"<br>Stock or Blem? Stock<br>What's wrong? Nothing<br>Vent Hole Treatment? Plugged    | \$85.73  | Web Price: \$95.26<br>Additional Info:  |          |