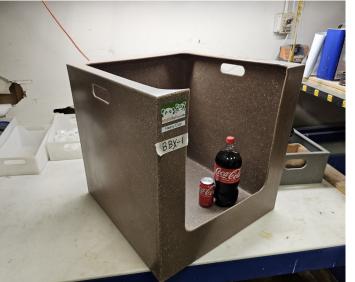

| Category: Box<br>Item: Birthing Box<br>Item #: BBX-1<br>Duty: Heavy<br>Wall Thickness: 0.300"<br>Color: Speckled Dark Adobe<br>Dimensions: 24" x 24" x 24"<br>Stock or Blem? Stock<br>What's wrong? Nothing, it's a NEW ITEM!<br>Vent Hole Treatment? No | \$400.36 | Web Price: \$444.84<br>Additional Info: |  |
|----------------------------------------------------------------------------------------------------------------------------------------------------------------------------------------------------------------------------------------------------------|----------|-----------------------------------------|--|
| Category: Goofy Stuff<br>Item: Critter Corner<br>Item #: CC-1<br>Duty: Medium Duty<br>Wall Thickness: 0.188"<br>Color: Bright Green<br>Dimensions: 14" x 12" x 7"<br>Stock or Blem? Stock<br>What's wrong? Nothing<br>Vent Hole Treatment? N/A           | \$68.59  | Web Price: \$76.21<br>Additional Info:  |  |