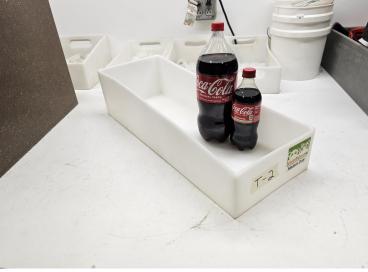

| Category: Box<br>Item: Tray<br>Item #: T-1<br>Duty: Medium Duty<br>Wall Thickness: 0.195"<br>Color: Natural<br>Dimensions: 25" x 10" x 7.5"<br>Stock or Blem? Blem<br>What's wrong? Prototype<br>Vent Hole Treatment? 1/2" Open Hole | \$ 40.00 | Web Price: \$<br>Additional Info: |  |
|--------------------------------------------------------------------------------------------------------------------------------------------------------------------------------------------------------------------------------------|----------|-----------------------------------|--|
| Category: Box<br>Item: Tray<br>Item #: T-2<br>Duty: Medium Duty<br>Wall Thickness: 0.195"<br>Color: Natural                                                                                                                          | \$ 35.00 | Web Price: \$<br>Additional Info: |  |

Dimensions: 25" x 10" x 4"

Stock or Blem? Blem

What's wrong? Prototype

Vent Hole Treatment? N/A