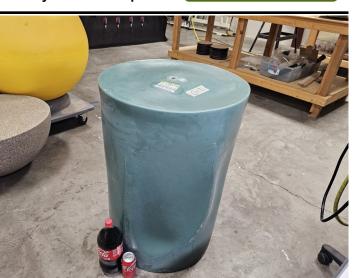

| Category: Cylindrical<br>Item: Cylinder<br>Item #: C-1<br>Duty: Heavy Duty<br>Wall Thickness: 0.375"<br>Color: Sherwood Green<br>Dimensions: 22" Dia. X 34" Height<br>Stock or Blem? BLEM<br>What's wrong? Warped Sides<br>Vent Hole Treatment? Plugged | \$417.16 | Web Price: \$521.45<br>Additional Info: Warped Sides                         |  |
|---------------------------------------------------------------------------------------------------------------------------------------------------------------------------------------------------------------------------------------------------------|----------|------------------------------------------------------------------------------|--|
| Category: Cylindrical<br>Item: Disc<br>Item #: D-1<br>Duty: Medium Duty<br>Wall Thickness: 0.320<br>Color: Natural<br>Dimensions: 40" x 3"<br>Stock or Blem? Blem<br>What's wrong? Cut Too Short<br>Vent Hole Treatment? N/A                            | \$283.03 | Web Price: \$353.79<br>Additional Info: Cut Too Short at<br>3" Instead of 5" |  |