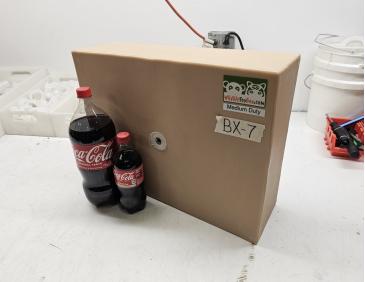

| Category: Box<br>Item: Box<br>Item #: BX-1<br>Duty: Heavy Duty<br>Wall Thickness: 0.400"<br>Color: Speckled Light Adobe<br>Dimensions: 35" x 23" x 23"<br>Stock or Blem? Stock<br>What's wrong? Nothing<br>Vent Hole Treatment? 1/2" Metal Plug | \$551.66 | Web Price: \$612.96<br>Additional Info: | <image/> |
|-------------------------------------------------------------------------------------------------------------------------------------------------------------------------------------------------------------------------------------------------|----------|-----------------------------------------|----------|
| Category: Box<br>Item: Box<br>Item #: BX-7<br>Duty: Medium Duty<br>Wall Thickness: 0.188"<br>Color: Natural<br>Dimensions: 29" x 16" x 13"<br>Stock or Blem? Stock<br>What's wrong? Nothing<br>Vent Hole Treatment? 1/2" Metal Plug             | \$75.00  | Web Price: N/A<br>Additional Info:      |          |